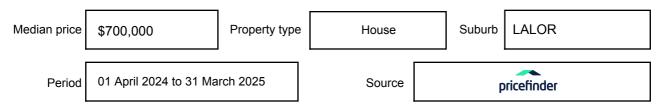

may be expressed as a single price, or as a price range with the difference between the upper and lower amounts not more than 10% of the lower amount.

This Statement of Information must be provided to a prospective buyer within two business days of a request and displayed at any open for inspection for the property for sale.

It is recommended that the address of the property being offered for sale be checked at

services.land.vic.gov.au/landchannel/content/addressSearch before being entered in this Statement of Information.

### Property offered for sale

Address Including suburb and postcode

26 BENAROON DRIVE, LALOR, VIC 3075

### Indicative selling price

For the meaning of this price see consumer.vic.gov.au/underquoting

Price Range:

\$740,000 to \$810,000

#### Median sale price



#### **Comparable property sales**

These are the three properties sold within two kilometres of the property for sale in the last six months that the estate agent or agents representative considers to be most comparable to the property for sale.

| Address of comparable property    | Price       | Date of sale |
|-----------------------------------|-------------|--------------|
| 36 NANCYE DR, LALOR, VIC 3075     | \$780,000   | 15/03/2025   |
| 19 BARRY RD, THOMASTOWN, VIC 3074 | **\$770,750 | 08/03/2025   |
| 12 KEMP AVE, THOMASTOWN, VIC 3074 | *\$787,000  | 26/04/2025   |

This Statement of Information was prepared on: 15