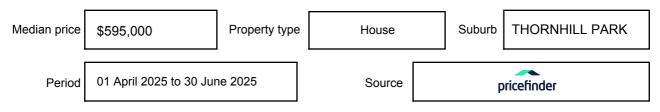

e expressed as a single price, or as a price range with the difference between the upper and lower amounts not more than 10% of the lower amount.

This Statement of Information must be provided to a prospective buyer within two business days of a request and displayed at any open for inspection for the property for sale.

It is recommended that the address of the property being offered for sale be checked at

services.land.vic.gov.au/landchannel/content/addressSearch before being entered in this Statement of Information.

### Property offered for sale

Address Including suburb and postcode

26 ARKLAY ROAD, THORNHILL PARK, VIC 3335

### Indicative selling price

For the meaning of this price see consumer.vic.gov.au/underquoting

Price Range:

\$539,000 to \$559,000

#### Median sale price



#### **Comparable property sales**

These are the three properties sold within two kilometres of the property for sale in the last six months that the estate agent or agents representative considers to be most comparable to the property for sale.

| Address of comparable property         | Price     | Date of sale |
|----------------------------------------|-----------|--------------|
| 24 ARKLAY RD, THORNHILL PARK, VIC 3335 | \$540,000 | 15/04/2025   |
| 6 TAIT ST, THORNHILL PARK, VIC 3335    | \$560,000 | 12/02/2025   |
| 12 ARKLAY RD, THORNHILL PARK, VIC 3335 | \$535,000 | 13/05/2025   |

This Statement of Information was prepared on: 14