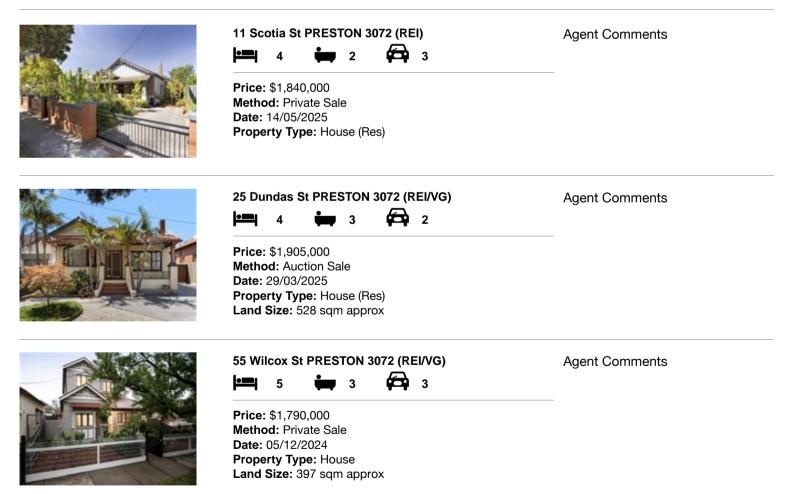

### Comparable property sales (\*Delete A or B below as applicable)

A\* These are the three properties sold within two kilometres of the property for sale in the last six months that the estate agent or agent's representative considers to be most comparable to the property for sale.

| Ado | dress of comparable property | Price       | Date of sale |  |
|-----|------------------------------|-------------|--------------|--|
| 1   | 11 Scotia St PRESTON 3072    | \$1,840,000 | 14/05/2025   |  |
| 2   | 25 Dundas St PRESTON 3072    | \$1,905,000 | 29/03/2025   |  |
| 3   | 55 Wilcox St PRESTON 3072    | \$1,790,000 | 05/12/2024   |  |