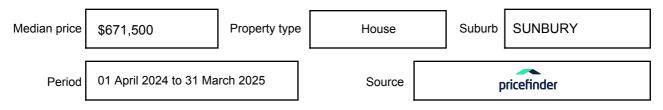

ay be expressed as a single price, or as a price range with the difference between the upper and lower amounts not more than 10% of the lower amount.

This Statement of Information must be provided to a prospective buyer within two business days of a request and displayed at any open for inspection for the property for sale.

It is recommended that the address of the property being offered for sale be checked at

services.land.vic.gov.au/landchannel/content/addressSearch before being entered in this Statement of Information.

## Property offered for sale

Address Including suburb and postcode

25 WINILBA ROAD, SUNBURY, VIC 3429

## Indicative selling price

For the meaning of this price see consumer.vic.gov.au/underquoting

Price Range:

\$1,490,000 to \$1,550,000

#### Median sale price



#### **Comparable property sales**

The estate agent or agents representative reasonably believes that fewer than three comparable properties were sold within two kilometres of the property for sale in the last six months.

This Statement of Information was prepared on: