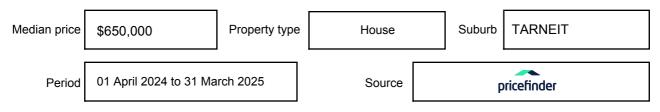

expressed as a single price, or as a price range with the difference between the upper and lower amounts not more than 10% of the lower amount.

This Statement of Information must be provided to a prospective buyer within two business days of a request and displayed at any open for inspection for the property for sale.

It is recommended that the address of the property being offered for sale be checked at

services.land.vic.gov.au/landchannel/content/addressSearch before being entered in this Statement of Information.

### Property offered for sale

Address Including suburb and postcode

25 PADMA BOULEVARD, TARNEIT, VIC 3029

### Indicative selling price

For the meaning of this price see consumer.vic.gov.au/underquoting

Price Range:

\$1,000,000 to \$1,050,000

#### Median sale price



#### **Comparable property sales**

These are the three properties sold within two kilometres of the property for sale in the last six months that the estate agent or agents representative considers to be most comparable to the property for sale.

| Address of comparable property    | Price       | Date of sale |
|-----------------------------------|-------------|--------------|
| 20 PERLINO BVD, TARNEIT, VIC 3029 | \$1,200,000 | 06/02/2025   |
| 2 PARA RD, TARNEIT, VIC 3029      | \$1,300,000 | 09/01/2025   |
| 32 PARA RD, TARNEIT, VIC 3029     | \$1,060,000 | 22/07/2024   |

This Statement of Information was prepared on: 24/