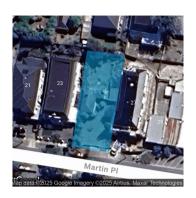

#### Property offered for sale

| Address              | 25 Martin Place, Glen Waverley Vic 3150 |
|----------------------|-----------------------------------------|
| Including suburb and | •                                       |
| postcode             |                                         |
|                      |                                         |
|                      |                                         |

## RT Edgar

Property Type: House (Previously Occupied - Detached) Land Size: 726 sqm approx

**Agent Comments** 

**Indicative Selling Price** \$1,900,000 - \$2,090,000 **Median House Price** Year ending March 2025: \$1,695,500