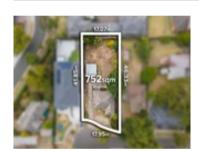

### Comparable Properties

2 West Ct GLEN WAVERLEY 3150 (REI)

Price: \$1,900,000 Method: Private Sale Date: 30/04/2025 Property Type: House Land Size: 752 sqm approx **Agent Comments** 

9 Arianne Rd GLEN WAVERLEY 3150 (REI)