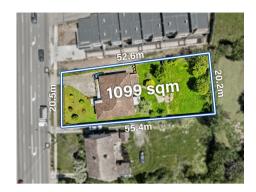

## Section 47AF of the Estate Agents Act 1980

| Property offered for sale                                                                                                                                                                                              |                          |                                         |           |                              |  |           |     |        |               |         |              |
|------------------------------------------------------------------------------------------------------------------------------------------------------------------------------------------------------------------------|--------------------------|-----------------------------------------|-----------|------------------------------|--|-----------|-----|--------|---------------|---------|--------------|
| Address Including suburb and postcode                                                                                                                                                                                  |                          | 25 Maroondah Highway, Lilydale Vic 3140 |           |                              |  |           |     |        |               |         |              |
| Indicative selling price                                                                                                                                                                                               |                          |                                         |           |                              |  |           |     |        |               |         |              |
| For the meaning of this price see consumer.vic.gov.au/underquoting                                                                                                                                                     |                          |                                         |           |                              |  |           |     |        |               |         |              |
| Range betwee                                                                                                                                                                                                           | \$1,10                   | 0,000                                   | & \$1,200 |                              |  | \$1,200,0 | 000 |        |               |         |              |
| Median sale price                                                                                                                                                                                                      |                          |                                         |           |                              |  |           |     |        |               |         |              |
| Median price                                                                                                                                                                                                           | ice \$867,500            |                                         | Pro       | Property Type                |  | House     |     | Suburb | burb Lilydale |         |              |
| Period - From                                                                                                                                                                                                          | Period - From 01/01/2025 |                                         | to        | 31/03/2025 Source REI        |  | REIV      |     |        |               |         |              |
| Comparable property sales (*Delete A or B below as applicable)                                                                                                                                                         |                          |                                         |           |                              |  |           |     |        |               |         |              |
| A* These are the three properties sold within two kilometres of the property for sale in the last six months that the estate agent or agent's representative considers to be most comparable to the property for sale. |                          |                                         |           |                              |  |           |     |        |               |         |              |
| Address of comparable property                                                                                                                                                                                         |                          |                                         |           |                              |  |           |     | F      | rice          | l       | Date of sale |
| 1                                                                                                                                                                                                                      |                          |                                         |           |                              |  |           |     |        |               |         |              |
| 2                                                                                                                                                                                                                      |                          |                                         |           |                              |  |           |     |        |               |         |              |
| 3                                                                                                                                                                                                                      |                          |                                         |           |                              |  |           |     |        |               |         |              |
| OR                                                                                                                                                                                                                     |                          |                                         |           |                              |  |           |     |        |               |         |              |
|                                                                                                                                                                                                                        |                          |                                         |           | epresentativ<br>wo kilometre |  |           |     |        |               |         |              |
| This Statement of Information was prepared on: 07/05/2025 13:                                                                                                                                                          |                          |                                         |           |                              |  |           |     |        |               | 5 13:37 |              |

Indicative Selling Price \$1,100,000 - \$1,200,000 Median House Price March quarter 2025: \$867,500