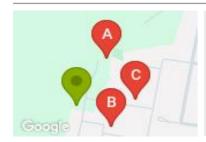

### **COMPARABLE PROPERTIES**

These are the three properties sold within five kilometres of the property for sale in the last 18 months that the estate agent or agents representative considers to be most comparable to the property for sale.

54 LIVINGSTON BVD, BENALLA, VIC 3672

Sale Price

\$195,000

Sale Date: 13/12/2024

Distance from Property: 200m

16 LIVINGSTON BVD, BENALLA, VIC 3672

Sale Price

\$199,000

Sale Date: 27/12/2024

Distance from Property: 136m

17 AMBRIDGE AVE, BENALLA, VIC 3672

Sale Price

\$193,000

Sale Date: 10/10/2024

Distance from Property: 197m

#### Comparable property sales

These are the three properties sold within five kilometres of the property for sale in the last 18 months that the estate agent or agents representative considers to be most comparable to the property for sale.

| Address of comparable property       | Price     | Date of sale |
|--------------------------------------|-----------|--------------|
| 54 LIVINGSTON BVD, BENALLA, VIC 3672 | \$195,000 | 13/12/2024   |
| 16 LIVINGSTON BVD, BENALLA, VIC 3672 | \$199,000 | 27/12/2024   |
| 17 AMBRIDGE AVE, BENALLA, VIC 3672   | \$193,000 | 10/10/2024   |