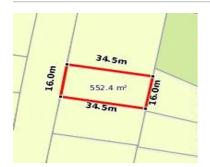

# 25 LIVINGSTON BOULEVARD, BENALLA, 🕮 - 😂 -

**Indicative Selling Price** 

For the meaning of this price see consumer.vic.au/underquoting

Single Price:

\$195,000

### Property offered for sale

|           | Address    |
|-----------|------------|
| Including | suburb and |
|           | postcode   |

25 LIVINGSTON BOULEVARD, BENALLA, VIC 3672