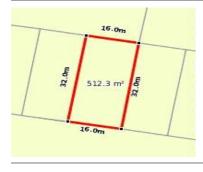

# 25 LIVINGSTON BOULEVARD, BENALLA, 🕮 - 😂 -

**Indicative Selling Price** 

For the meaning of this price see consumer.vic.au/underquoting

Single Price:

\$195,000

### Property offered for sale

|           | Address    |
|-----------|------------|
| Including | suburb and |
|           | postcode   |

25 LIVINGSTON BOULEVARD, BENALLA, VIC 3672