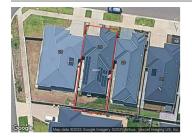

## 25 FLANNERY CIRCUIT, CHARLEMONT, 🕮 - 🧁 -

**Indicative Selling Price** 

For the meaning of this price see consumer.vic.au/underquoting

Price Range:

\$599,000 to \$629,000

### Property offered for sale

Address Including suburb and postcode

25 FLANNERY CIRCUIT, CHARLEMONT, VIC 3217