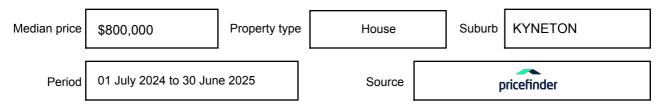

expressed as a single price, or as a price range with the difference between the upper and lower amounts not more than 10% of the lower amount.

This Statement of Information must be provided to a prospective buyer within two business days of a request and displayed at any open for inspection for the property for sale.

It is recommended that the address of the property being offered for sale be checked at

services.land.vic.gov.au/landchannel/content/addressSearch before being entered in this Statement of Information.

## Property offered for sale

Address Including suburb and postcode

25 BLANCHFIELD DRIVE, KYNETON, VIC 3444

## Indicative selling price

For the meaning of this price see consumer.vic.gov.au/underquoting

Price Range:

\$1,395,000 to \$1,475,000

#### Median sale price



#### **Comparable property sales**

The estate agent or agents representative reasonably believes that fewer than three comparable properties were sold within five kilometres of the property for sale in the last 18 months.

This Statement of Information was prepared on: