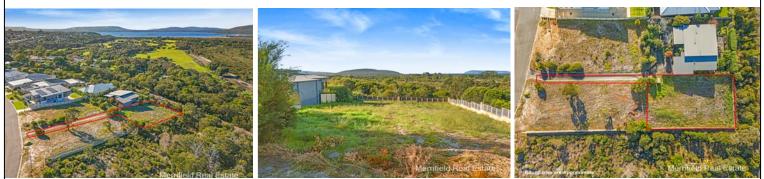

## **25 BANDICOOT DRIVE, LANGE**

## **OUTLOOK, LIFESTYLE AND SPACE TO CREATE**

- Expansive 1030sqm block in exclusive Leanda Estate
- Spectacular ocean, harbour and city views
- · Cleared, gently sloping site with services at boundary
- Surrounded by prestigious homes peaceful, private setting
- · Ideal for a high-spec family home with outdoor living, gardens and shed