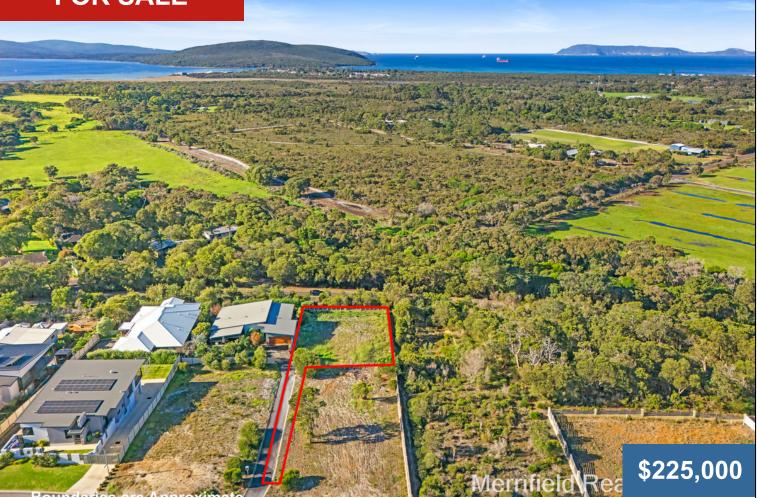

## **FOR SALE**

## **25 BANDICOOT DRIVE, LANGE**

## **OUTLOOK, LIFESTYLE AND SPACE TO CREATE**

- Expansive 1030sqm block in exclusive Leanda Estate
- Spectacular ocean, harbour and city views
- · Cleared, gently sloping site with services at boundary
- Surrounded by prestigious homes peaceful, private setting
- · Ideal for a high-spec family home with outdoor living, gardens and shed

Land Size: 1030.00 m2

Council Rates: \$1,211.00

**Jeremy Stewart** 0439 940 976 0898414022

jeremy@merrifield.com.au

Disclaimer: All. details on the brochure are presented on the vendor's advice. Prospective purchasers should take necessary actions on their own behalf to satisfy themselves of the details of conditions, contents, fixtures and improvements in regards to this property. Merrifield Real Estate Pty Ltd JR Stewart Trust T/A Merrifield Real Estate, 258 York Street, Albany WA 6330