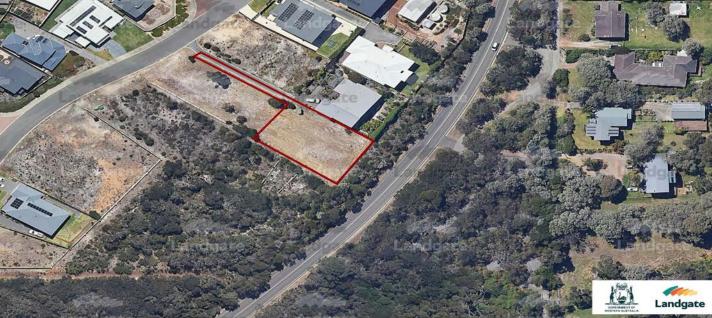

## **25 BANDICOOT DRIVE, LANGE**

Autho

reated: 17 June 2025 from Map Viewer Plus: https://map-viewer-plus.app.landgate.wa.gov.au

1:1,128 0 0.013 0.027 0.041 0.054 km

© Copyright, Western Australian Land Information Authority. No part of this document or any content appearing on it may be reproduced or published without the prior written permission of Landgate. 0 0.013 0.027 0.04 Disclaimer: The accuracy and completeness of the information on this document is not guaranteed and is supplied by Landgate 'as is' with no representation or warranty as to its reliability, accuracy, completeness, or fitness for purpose. Please refer to original documentation for all legal purposes.