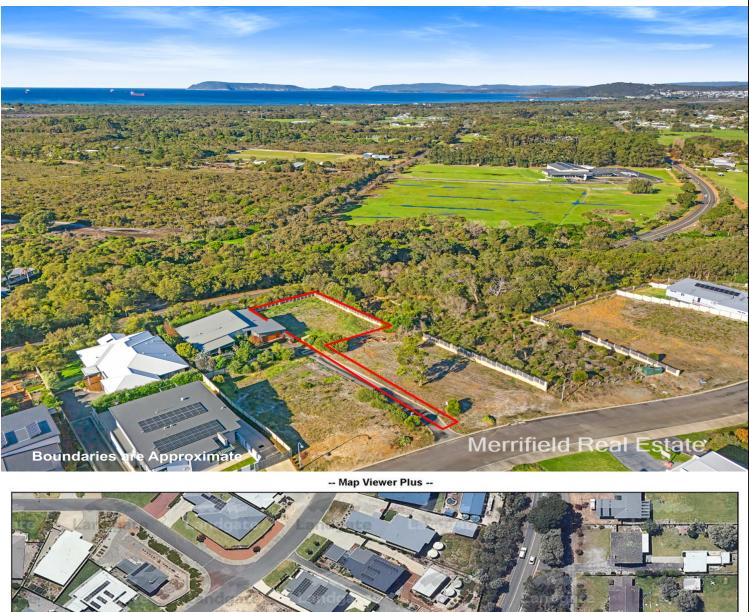

## **25 BANDICOOT DRIVE, LANGE**

## **OUTLOOK, LIFESTYLE AND SPACE TO CREATE**

- Expansive 1030sqm block in exclusive Leanda Estate
- Spectacular ocean, harbour and city views
- · Cleared, gently sloping site with services at boundary
- Surrounded by prestigious homes peaceful, private setting
- · Ideal for a high-spec family home with outdoor living, gardens and shed