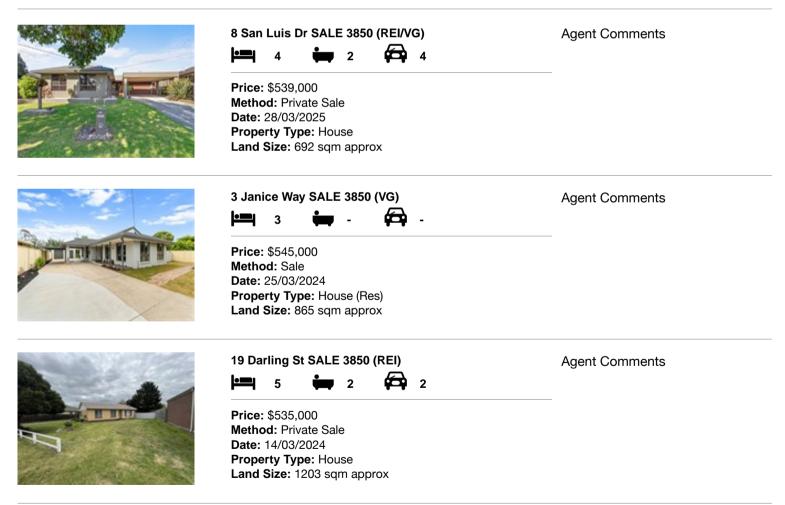

#### Comparable property sales (\*Delete A or B below as applicable)

A\* These are the three properties sold within five kilometres of the property for sale in the last 18 months that the estate agent or agent's representative considers to be most comparable to the property for sale.

| Ad | dress of comparable property | Price     | Date of sale |
|----|------------------------------|-----------|--------------|
| 1  | 8 San Luis Dr SALE 3850      | \$539,000 | 28/03/2025   |
| 2  | 3 Janice Way SALE 3850       | \$545,000 | 25/03/2024   |
| 3  | 19 Darling St SALE 3850      | \$535,000 | 14/03/2024   |