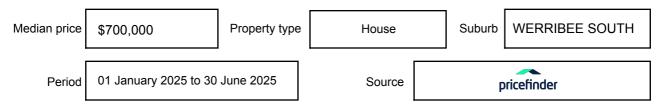

pressed as a single price, or as a price range with the difference between the upper and lower amounts not more than 10% of the lower amount.

This Statement of Information must be provided to a prospective buyer within two business days of a request and displayed at any open for inspection for the property for sale.

It is recommended that the address of the property being offered for sale be checked at

services.land.vic.gov.au/landchannel/content/addressSearch before being entered in this Statement of Information.

## Property offered for sale

Address Including suburb and postcode

240 DIGGERS ROAD, WERRIBEE SOUTH, VIC 3030

## Indicative selling price

For the meaning of this price see consumer.vic.gov.au/underquoting

Price Range:

\$2,250,000 to \$2,450,000

#### Median sale price



#### **Comparable property sales**

The estate agent or agents representative reasonably believes that fewer than three comparable properties were sold within two kilometres of the property for sale in the last six months.

This Statement of Information was prepared on: