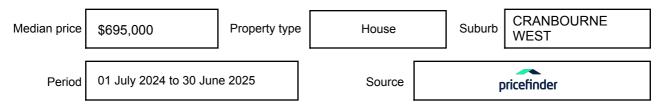

# **MEDIAN SALE PRICE**

# **CRANBOURNE WEST, VIC, 3977**

Suburb Median Sale Price (House)

\$695,000

01 July 2024 to 30 June 2025

Provided by: pricefinder