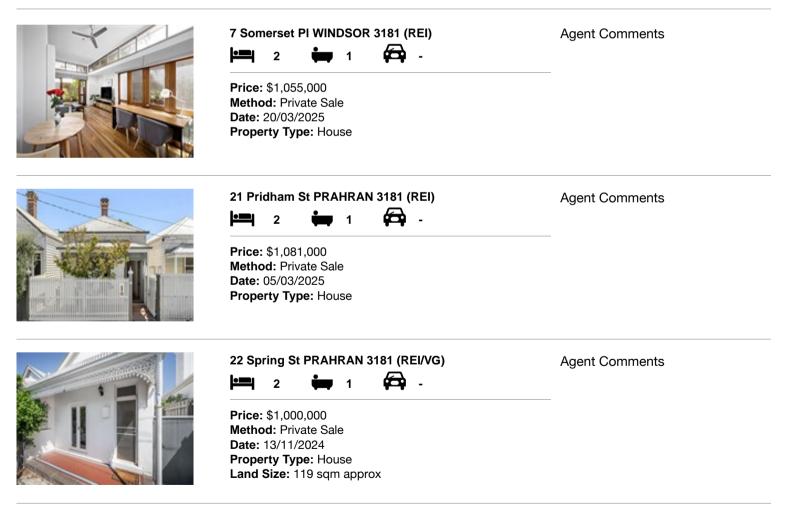

| Ade | dress of comparable property | Price       | Date of sale |
|-----|------------------------------|-------------|--------------|
| 1   | 7 Somerset PI WINDSOR 3181   | \$1,055,000 | 20/03/2025   |
| 2   | 21 Pridham St PRAHRAN 3181   | \$1,081,000 | 05/03/2025   |
| 3   | 22 Spring St PRAHRAN 3181    | \$1,000,000 | 13/11/2024   |