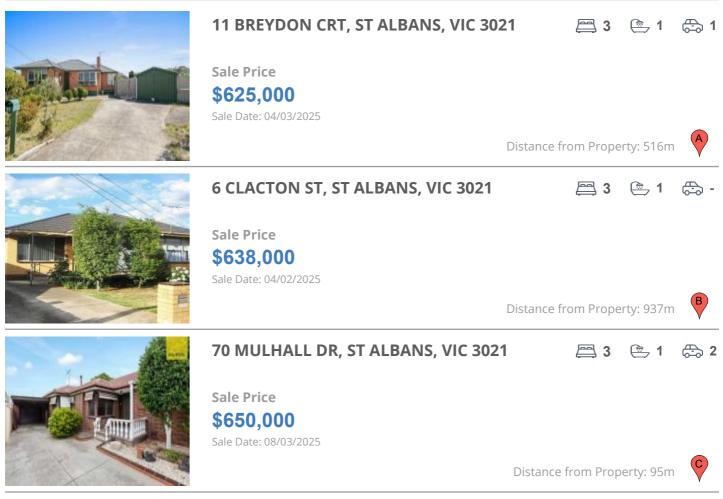

## **COMPARABLE PROPERTIES**

These are the three properties sold within two kilometres of the property for sale in the last six months that the estate agent or agents representative considers to be most comparable to the property for sale.

#### **Comparable property sales**

These are the three properties sold within two kilometres of the property for sale in the last six months that the estate agent or agents representative considers to be most comparable to the property for sale.

| Address of comparable property      | Price     | Date of sale |
|-------------------------------------|-----------|--------------|
| 11 BREYDON CRT, ST ALBANS, VIC 3021 | \$625,000 | 04/03/2025   |
| 6 CLACTON ST, ST ALBANS, VIC 3021   | \$638,000 | 04/02/2025   |
| 70 MULHALL DR, ST ALBANS, VIC 3021  | \$650,000 | 08/03/2025   |