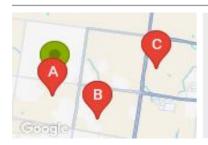

### **COMPARABLE PROPERTIES**

These are the three properties sold within two kilometres of the property for sale in the last six months that the estate agent or agents representative considers to be most comparable to the property for sale.

49 APORTA AVE, TARNEIT, VIC 3029

Sale Price

\$745,000

Sale Date: 23/12/2024

Distance from Property: 473m

11 LAMONDA ST, TARNEIT, VIC 3029

Sale Price

\$735,000

Sale Date: 15/12/2024

Distance from Property: 1.6km

12 DAPPLE ST, TARNEIT, VIC 3029

**Sale Price** 

\$735,000

Sale Date: 11/12/2024

Distance from Property: 2.7km

#### Comparable property sales

These are the three properties sold within two kilometres of the property for sale in the last six months that the estate agent or agents representative considers to be most comparable to the property for sale.

| Address of comparable property   | Price     | Date of sale |
|----------------------------------|-----------|--------------|
| 49 APORTA AVE, TARNEIT, VIC 3029 | \$745,000 | 23/12/2024   |
| 11 LAMONDA ST, TARNEIT, VIC 3029 | \$735,000 | 15/12/2024   |
| 12 DAPPLE ST, TARNEIT, VIC 3029  | \$735,000 | 11/12/2024   |