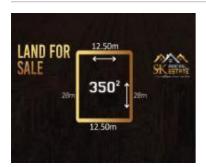

## 24 NOEL WAY, TARNEIT, VIC 3029

**Indicative Selling Price** 

For the meaning of this price see consumer.vic.au/underquoting

**Price Range:** 

\$730,000 to \$750,000

Provided by: Hina Hemnani, OSKO Real Estate Agency

### Property offered for sale

|           | Address    |
|-----------|------------|
| Including | suburb and |
|           | postcode   |

24 NOEL WAY, TARNEIT, VIC 3029