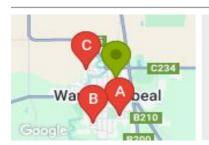

### **COMPARABLE PROPERTIES**

These are the three properties sold within five kilometres of the property for sale in the last 18 months that the estate agent or agents representative considers to be most comparable to the property for sale.

1A OCALLAGHAN ST, WARRACKNABEAL, VIC 🛚 🖴 3

Sale Price

\$329,000

Sale Date: 28/07/2024

Distance from Property: 1.1km

30 MCLEAN ST, WARRACKNABEAL, VIC 3393

Sale Price

\$290,000

Sale Date: 20/09/2024

Distance from Property: 1.4km

3 BURMA AVE, WARRACKNABEAL, VIC 3393

Sale Price

\$275,000

Sale Date: 21/05/2024

Distance from Property: 840m

#### Comparable property sales

These are the three properties sold within five kilometres of the property for sale in the last 18 months that the estate agent or agents representative considers to be most comparable to the property for sale.

| Address of comparable property            | Price     | Date of sale |
|-------------------------------------------|-----------|--------------|
| 1A OCALLAGHAN ST, WARRACKNABEAL, VIC 3393 | \$329,000 | 28/07/2024   |
| 30 MCLEAN ST, WARRACKNABEAL, VIC 3393     | \$290,000 | 20/09/2024   |
| 3 BURMA AVE, WARRACKNABEAL, VIC 3393      | \$275,000 | 21/05/2024   |