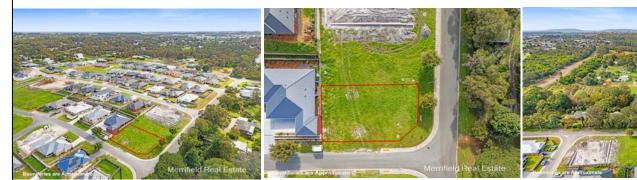

## 24 GREYHOUND CIRCLE, GLEDHOW

## RARE FIND IN ARGYLL HEIGHTS

- Corner block with dual street frontage
- Slight slope perfect for views & drainage
- Power, water & sewer available
- No building time limits
- Peaceful, family-friendly location