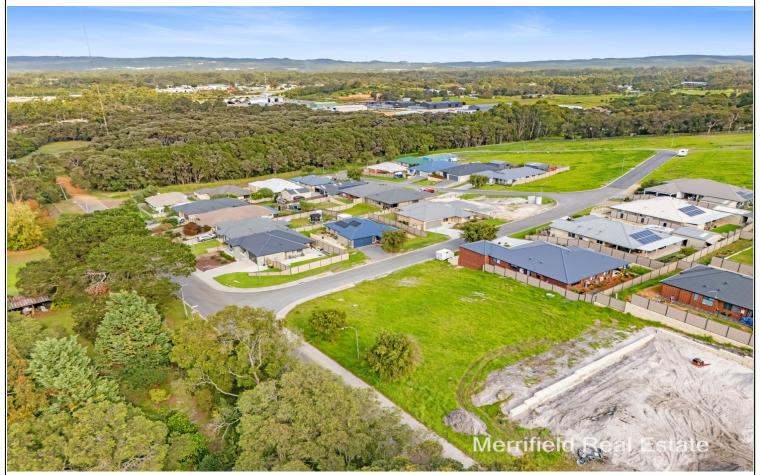

## 24 GREYHOUND CIRCLE, GLEDHOW

## RARE FIND IN ARGYLL HEIGHTS

- Corner block with dual street frontage
- Slight slope perfect for views & drainage
- Power, water & sewer available
- No building time limits
- Peaceful, family-friendly location