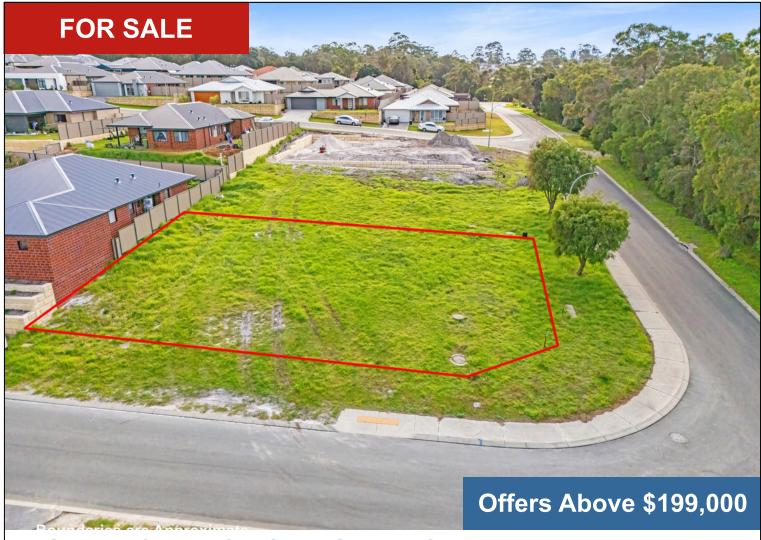

## 24 GREYHOUND CIRCLE, GLEDHOW

## RARE FIND IN ARGYLL HEIGHTS

- Corner block with dual street frontage
- Slight slope perfect for views & drainage
- Power, water & sewer available
- No building time limits
- Peaceful, family-friendly location

Council Rates: \$1,383.00

Jeremy Stewart 0439 940 976 0898414022

jeremy@merrifield.com.au