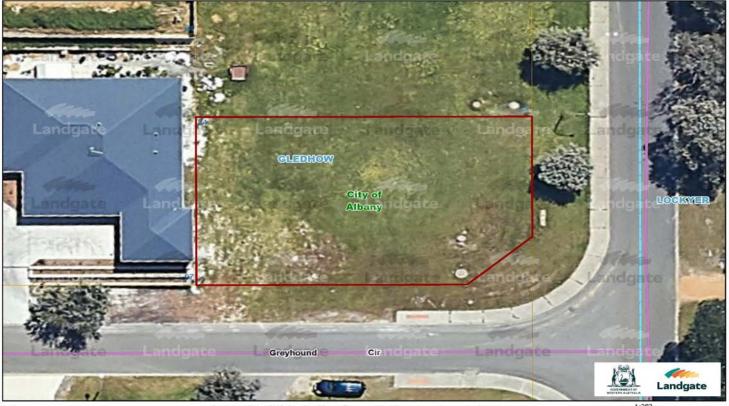

## 24 GREYHOUND CIRCLE, GLEDHOW

Author: Created: 15 May 2025 from Map Viewer P

nttps://map-viewer-plus.app.landgate.wa.gov.au

0.003 0.007 0.01 0.014 km

Copyright, Western Australian Land Information Authority. No part of this document or any content appearing on it may be reproduced or published without the prior written permission of Landgate.

Disclaimer: The accuracy and completeness of the information on this document is not guaranteed and is supplied by Landgate 'as is' with no representation or warranty as to its reliability, accuracy, completeness, or stiness for purpose Please refer to original documentation for all legal purposes.