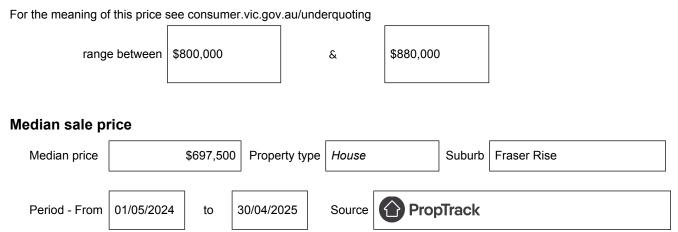

## Statement of Information Single residential property located in the Melbourne metropolitan area

Section 47AF of the Estate Agents Act 1980

## Property offered for sale

Address Including suburb and postcode

24 Fairmont Cres, Fraser Rise, Vic 3336

## Indicative selling price



## Comparable property sales (\*Delete A or B below as applicable)

**A**\* These are the three properties sold within two kilometres of the property for sale in the last six months that the estate agent or agent's representative considers to be most comparable to the property for sale.

| Address of comparable property              | Price     | Date of sale |
|---------------------------------------------|-----------|--------------|
| 14 Taradale Crescent, Fraser Rise, VIC 3336 | \$825,000 | 30/04/2025   |
| 6 Skyros Road, Fraser Rise, VIC 3336        | \$865,000 | 07/02/2025   |
| 9 Shiraz Avenue, Fraser Rise, VIC 3336      | \$803,000 | 22/01/2025   |

OR

**B**<sup>\*</sup> The estate agent or agent's representative reasonably believes that fewer than three comparable propertieswere