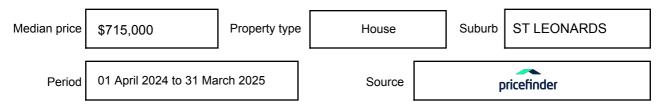

# **MEDIAN SALE PRICE**

# ST LEONARDS, VIC, 3223

Suburb Median Sale Price (House)

\$715,000

01 April 2024 to 31 March 2025

Provided by: pricefinder

### Median sale price