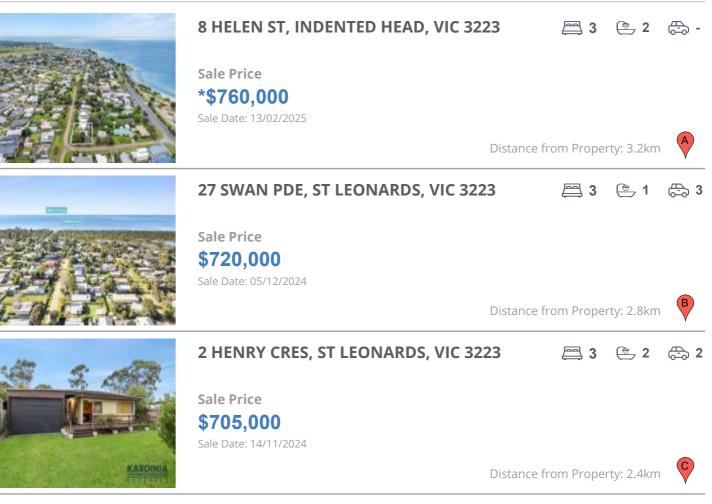

## **COMPARABLE PROPERTIES**

These are the three properties sold within five kilometres of the property for sale in the last 18 months that the estate agent or agents representative considers to be most comparable to the property for sale.

#### **Comparable property sales**

These are the three properties sold within five kilometres of the property for sale in the last 18 months that the estate agent or agents representative considers to be most comparable to the property for sale.

| Address of comparable property      | Price      | Date of sale |
|-------------------------------------|------------|--------------|
| 8 HELEN ST, INDENTED HEAD, VIC 3223 | *\$760,000 | 13/02/2025   |
| 27 SWAN PDE, ST LEONARDS, VIC 3223  | \$720,000  | 05/12/2024   |
| 2 HENRY CRES, ST LEONARDS, VIC 3223 | \$705,000  | 14/11/2024   |