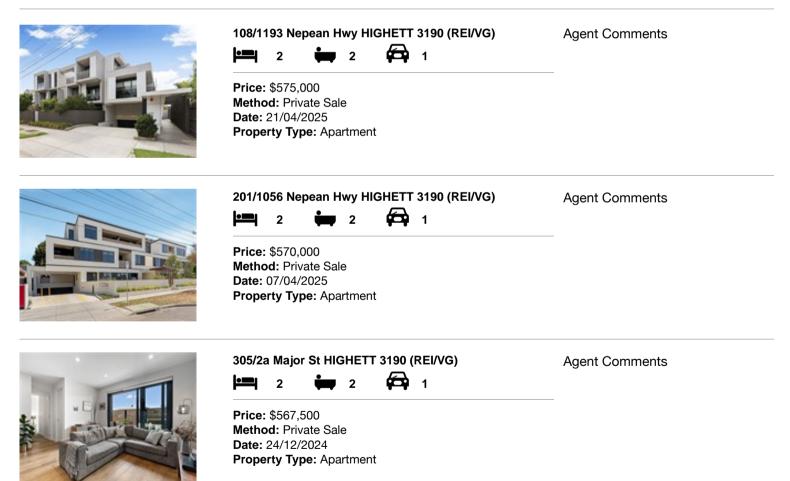

### Comparable property sales (\*Delete A or B below as applicable)

A\* These are the three properties sold within two kilometres of the property for sale in the last six months that the estate agent or agent's representative considers to be most comparable to the property for sale.

| Ade | dress of comparable property     | Price     | Date of sale |
|-----|----------------------------------|-----------|--------------|
| 1   | 108/1193 Nepean Hwy HIGHETT 3190 | \$575,000 | 21/04/2025   |
| 2   | 201/1056 Nepean Hwy HIGHETT 3190 | \$570,000 | 07/04/2025   |
| 3   | 305/2a Major St HIGHETT 3190     | \$567,500 | 24/12/2024   |