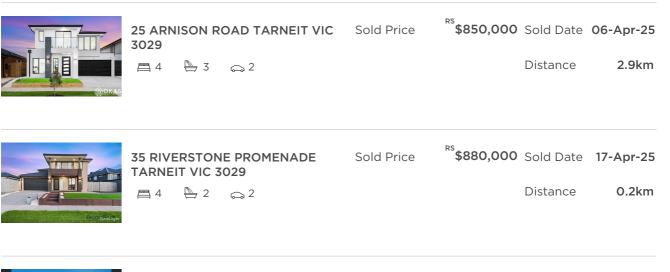

| Address of comparable property           | Price     | Date of sale |
|------------------------------------------|-----------|--------------|
| 25 ARNISON ROAD TARNEIT VIC 3029         | \$850,000 | 06-Apr-25    |
| 35 RIVERSTONE PROMENADE TARNEIT VIC 3029 | \$880,000 | 17-Apr-25    |
| 31 POMODORO ROAD TARNEIT VIC 3029        | \$800,000 | 20-Mar-25    |