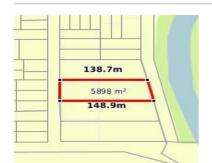

# 23 FEDERATION STREET, NATHALIA, VIC 🕮 - 😂 -

**Indicative Selling Price** 

For the meaning of this price see consumer.vic.au/underquoting

Price Range:

\$137,000 to \$150,000

Provided by: Luke Dixon, Kevin Hicks Real Estate Shepparton

# Property offered for sale

Address Including suburb and postcode

23 FEDERATION STREET, NATHALIA, VIC 3638