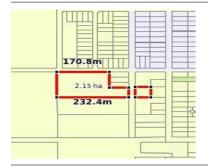

# 23 FEDERATION STREET, NATHALIA, VIC 🕮 - 😂 -

**Indicative Selling Price** 

For the meaning of this price see consumer.vic.au/underquoting

Price Range:

\$137,000 to \$150,000

Provided by: Luke Dixon, Kevin Hicks Real Estate Shepparton

# Property offered for sale

Address Including suburb and postcode

23 FEDERATION STREET, NATHALIA, VIC 3638