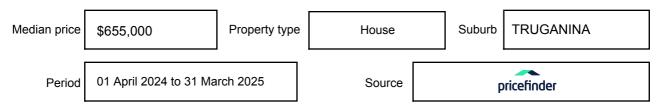

may be expressed as a single price, or as a price range with the difference between the upper and lower amounts not more than 10% of the lower amount.

This Statement of Information must be provided to a prospective buyer within two business days of a request and displayed at any open for inspection for the property for sale.

It is recommended that the address of the property being offered for sale be checked at

services.land.vic.gov.au/landchannel/content/addressSearch before being entered in this Statement of Information.

## Property offered for sale

Address Including suburb and postcode

23 BRODRICK WAY, TRUGANINA, VIC 3029

## Indicative selling price

For the meaning of this price see consumer.vic.gov.au/underquoting

Price Range:

\$765,000 to \$830,000

#### Median sale price



#### **Comparable property sales**

These are the three properties sold within two kilometres of the property for sale in the last six months that the estate agent or agents representative considers to be most comparable to the property for sale.

| Address of comparable property       | Price      | Date of sale |
|--------------------------------------|------------|--------------|
| 10 LUMBROOK PDE, TRUGANINA, VIC 3029 | *\$841,000 | 14/04/2025   |
| 44 EUROPE ST, TRUGANINA, VIC 3029    | *\$830,000 | 05/04/2025   |
| 42 MALING RD, TRUGANINA, VIC 3029    | \$805,000  | 25/01/2025   |

This Statement of Information was prepared on: 30/

30/04/2025