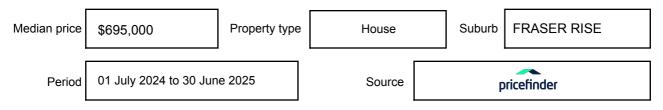

e expressed as a single price, or as a price range with the difference between the upper and lower amounts not more than 10% of the lower amount.

This Statement of Information must be provided to a prospective buyer within two business days of a request and displayed at any open for inspection for the property for sale.

It is recommended that the address of the property being offered for sale be checked at

services.land.vic.gov.au/landchannel/content/addressSearch before being entered in this Statement of Information.

## Property offered for sale

Address Including suburb and postcode

22 WATERFERN STREET, FRASER RISE, VIC 3336

### Indicative selling price

For the meaning of this price see consumer.vic.gov.au/underquoting

Price Range:

\$600,000 to \$650,000

### Median sale price



#### **Comparable property sales**

The estate agent or agents representative reasonably believes that fewer than three comparable properties were sold within two kilometres of the property for sale in the last six months.

This Statement of Information was prepared on: