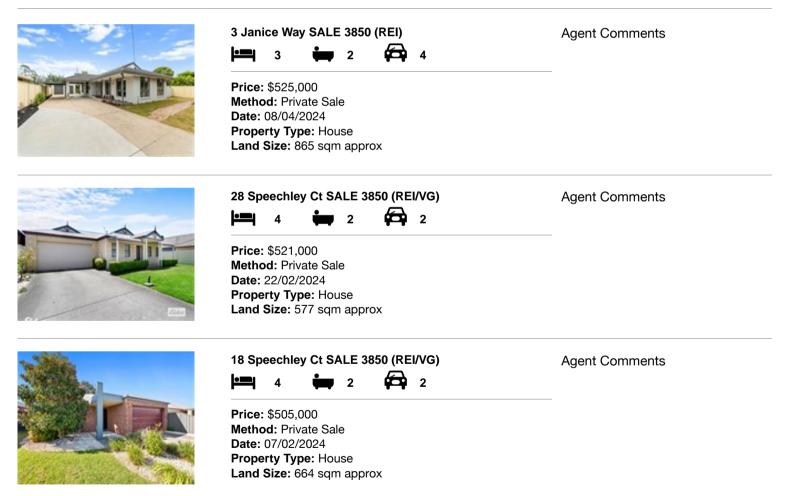

#### Comparable property sales (\*Delete A or B below as applicable)

A\* These are the three properties sold within five kilometres of the property for sale in the last 18 months that the estate agent or agent's representative considers to be most comparable to the property for sale.

| Ad | dress of comparable property | Price     | Date of sale |
|----|------------------------------|-----------|--------------|
| 1  | 3 Janice Way SALE 3850       | \$525,000 | 08/04/2024   |
| 2  | 28 Speechley Ct SALE 3850    | \$521,000 | 22/02/2024   |
| 3  | 18 Speechley Ct SALE 3850    | \$505,000 | 07/02/2024   |