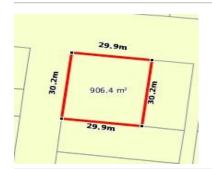

## 22 PARKES STREET, NORTH

**Indicative Selling Price** 

For the meaning of this price see consumer.vic.au/underquoting

**Price Range:** 

\$480,000 to \$515,000

Provided by: Danny Crellin, Ray White Wonthaggi

### Property offered for sale

Address Including suburb and postcode

22 PARKES STREET, NORTH WONTHAGGI, VIC 3995