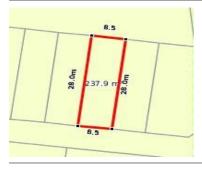

# 22 KEEWONG ROAD, TARNEIT, VIC 3029 🕮 3 🕒 2 🚓 2

**Indicative Selling Price** 

For the meaning of this price see consumer.vic.au/underquoting

Price Range:

\$595,000 to \$635,000

Provided by: Sandeep Singh, Right Key Real Estate

# Property offered for sale

Address Including suburb and postcode

22 KEEWONG ROAD, TARNEIT, VIC 3029