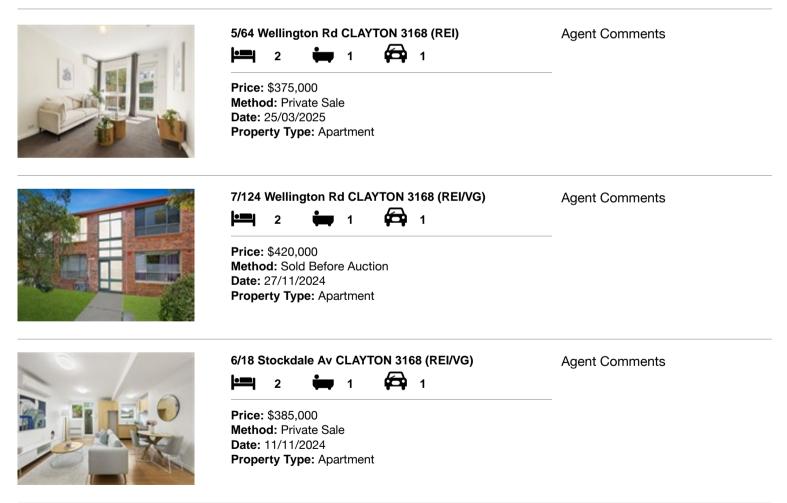

### Comparable property sales (\*Delete A or B below as applicable)

A\* These are the three properties sold within two kilometres of the property for sale in the last six months that the estate agent or agent's representative considers to be most comparable to the property for sale.

| Ad | dress of comparable property     | Price     | Date of sale |
|----|----------------------------------|-----------|--------------|
| 1  | 5/64 Wellington Rd CLAYTON 3168  | \$375,000 | 25/03/2025   |
| 2  | 7/124 Wellington Rd CLAYTON 3168 | \$420,000 | 27/11/2024   |
| 3  | 6/18 Stockdale Av CLAYTON 3168   | \$385,000 | 11/11/2024   |

# **Comparable Properties**

Account - Ray White Oakleigh | P: 03 9568 2000 | F: 03 9568 2222

The State of Victoria owns the copyright in the property sales data and reproduction of that data in any way without the consent of the State of Victoria will constitute a breach of the Copyright Act 1968 (Ch). The State of Victoria does not warrant the accuracy or completeness of the licensed material and any person using or relying upon such information does so on the basis that the State of Victoria accepts no responsibility or liability whatsoever for any errors, faults, defects or omissions in the information supplied. This information is supplied by Property Data Pty Ltd on behalf of the Real Estate Institute of Victoria. The information contained herein is to be used as a guide only. Although every care has been taken in the preparation of the information, we stress that particulars herein are for information only and do not constitute representations by the Owners or Agent. Sales data is provided as a guide to market activity, and we do not necessarily claim to have acted as the selling agent in these transactions.