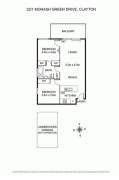

#### Property offered for sale

Address Including suburb and postcode

22/1 Monash Green Drive, Clayton Vic 3168

08/05/2025 12:08

**Property Type:** Strata Unit/Flat **Land Size:** 2630 sqm approx Agent Comments Indicative Selling Price \$360,000 - \$396,000 Median Unit Price March quarter 2025: \$622,500