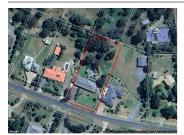

#### 217 MUMMERY ROAD, MYRTLEFORD, VIC 🕮 - 🕒 2 🚓 4

**Indicative Selling Price** 

For the meaning of this price see consumer.vic.au/underquoting

Price Range:

null

| Property offered for sale |
|---------------------------|
|---------------------------|

| Address<br>Including suburb and<br>postcode | 217 MUMMERY ROAD, MYRTLEFORD, VIC 3737 |
|---------------------------------------------|----------------------------------------|
|                                             |                                        |