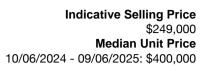

#### Indicative selling price

For the meaning of this price see consumer.vic.gov.au/underquoting

Single price \$249,000

#### Median sale price

| Median price  | \$400,000  | Pro | pperty Type Un | t  |       | Suburb   | Carlton |
|---------------|------------|-----|----------------|----|-------|----------|---------|
| Period - From | 10/06/2024 | to  | 09/06/2025     | So | ource | Property | / Data  |