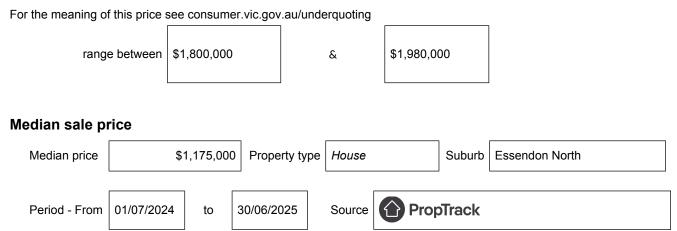

# Statement of Information Single residential property located in the Melbourne metropolitan area

Section 47AF of the Estate Agents Act 1980

### Property offered for sale

Address Including suburb and postcode

21 Renown Street, Essendon North, Vic 3041

### Indicative selling price



## Comparable property sales (\*Delete A or B below as applicable)

A\* These are the three properties sold within two kilometres of the property for sale in the last six months that the estate agent or agent's representative considers to be most comparable to the property for sale.

| Address of comparable property | Price | Date of sale |
|--------------------------------|-------|--------------|
| 1                              | \$    |              |
| 2                              | \$    |              |
| 3                              | \$    |              |

#### OR

**B**\* The estate agent or agent's representative reasonably believes that fewer than three comparable properties were sold within within two kilometres of the property for sale in the last six months.

This Stat