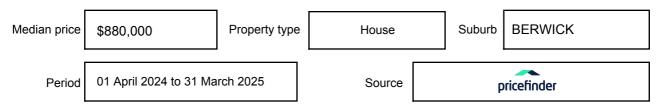

be expressed as a single price, or as a price range with the difference between the upper and lower amounts not more than 10% of the lower amount.

This Statement of Information must be provided to a prospective buyer within two business days of a request and displayed at any open for inspection for the property for sale.

It is recommended that the address of the property being offered for sale be checked at

services.land.vic.gov.au/landchannel/content/addressSearch before being entered in this Statement of Information.

#### Property offered for sale

Address Including suburb and postcode

21 PATRIA STREET, BERWICK, VIC 3806

#### Indicative selling price

For the meaning of this price see consumer.vic.gov.au/underquoting

Price Range:

\$990,000 to \$1,089,000

#### Median sale price



#### **Comparable property sales**

These are the three properties sold within two kilometres of the property for sale in the last six months that the estate agent or agents representative considers to be most comparable to the property for sale.

| Address of comparable property      | Price       | Date of sale |
|-------------------------------------|-------------|--------------|
| 41 DOMAIN DR, BERWICK, VIC 3806     | \$965,000   | 11/02/2025   |
| 51 LIARA BVD, BERWICK, VIC 3806     | \$1,041,000 | 24/01/2025   |
| 156 HOMESTEAD RD, BERWICK, VIC 3806 | \$1,125,000 | 28/11/2024   |

This Statement of Information was prepared on: 12

12/05/2025