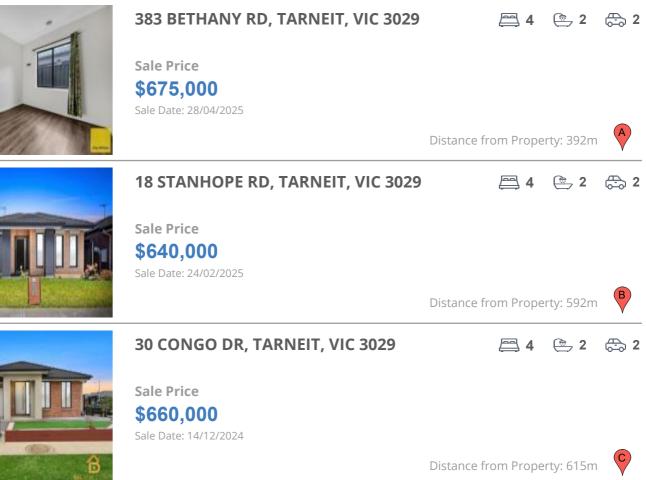

| Address of comparable property    | Price     | Date of sale |
|-----------------------------------|-----------|--------------|
| 383 BETHANY RD, TARNEIT, VIC 3029 | \$675,000 | 28/04/2025   |
| 18 STANHOPE RD, TARNEIT, VIC 3029 | \$640,000 | 24/02/2025   |
| 30 CONGO DR, TARNEIT, VIC 3029    | \$660,000 | 14/12/2024   |