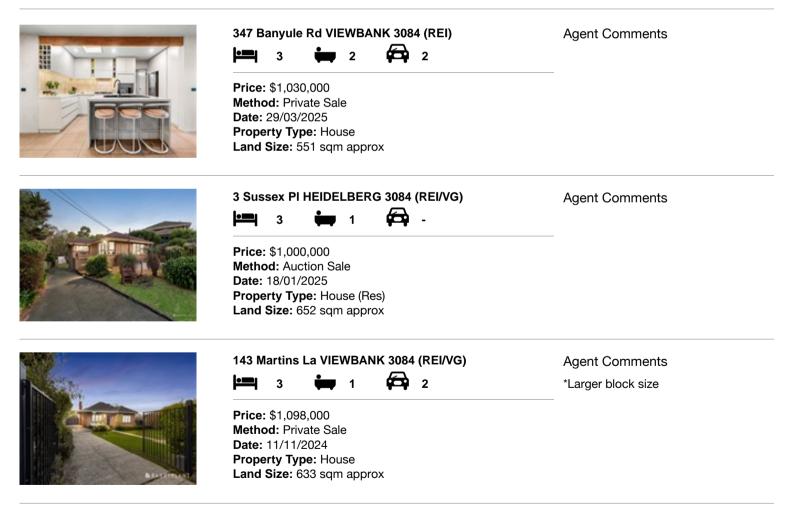

#### Comparable property sales (\*Delete A or B below as applicable)

A\* These are the three properties sold within two kilometres of the property for sale in the last six months that the estate agent or agent's representative considers to be most comparable to the property for sale.

| Ad | dress of comparable property | Price       | Date of sale |
|----|------------------------------|-------------|--------------|
| 1  | 347 Banyule Rd VIEWBANK 3084 | \$1,030,000 | 29/03/2025   |
| 2  | 3 Sussex PI HEIDELBERG 3084  | \$1,000,000 | 18/01/2025   |
| 3  | 143 Martins La VIEWBANK 3084 | \$1,098,000 | 11/11/2024   |