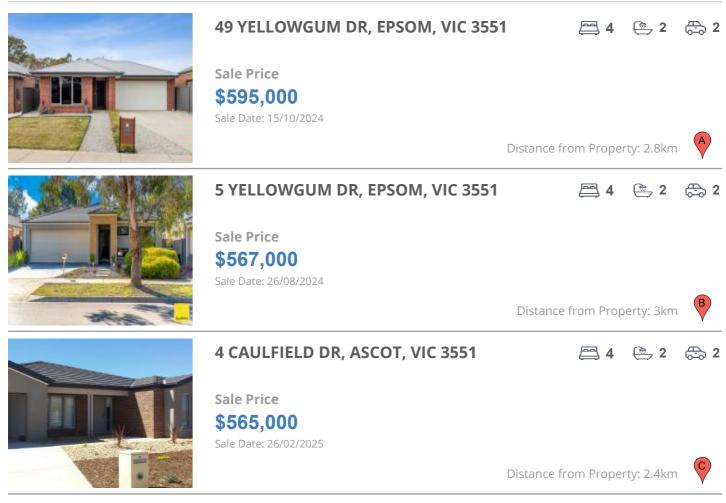

# These are the three properties sold within five kilometres of the property for sale in the last 18 months that the estate agent or agents representative considers to be most comparable to the property for sale.

#### **Comparable property sales**

These are the three properties sold within five kilometres of the property for sale in the last 18 months that the estate agent or agents representative considers to be most comparable to the property for sale.

| Address of comparable property   | Price     | Date of sale |
|----------------------------------|-----------|--------------|
| 49 YELLOWGUM DR, EPSOM, VIC 3551 | \$595,000 | 15/10/2024   |
| 5 YELLOWGUM DR, EPSOM, VIC 3551  | \$567,000 | 26/08/2024   |
| 4 CAULFIELD DR, ASCOT, VIC 3551  | \$565,000 | 26/02/2025   |