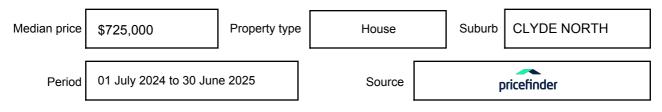

expressed as a single price, or as a price range with the difference between the upper and lower amounts not more than 10% of the lower amount.

This Statement of Information must be provided to a prospective buyer within two business days of a request and displayed at any open for inspection for the property for sale.

It is recommended that the address of the property being offered for sale be checked at

services.land.vic.gov.au/landchannel/content/addressSearch before being entered in this Statement of Information.

### Property offered for sale

Address Including suburb and postcode

21 KUNLUN CRESCENT, CLYDE NORTH, VIC 3978

### Indicative selling price

For the meaning of this price see consumer.vic.gov.au/underquoting

Price Range:

\$839,000 to \$899,000

#### Median sale price



#### **Comparable property sales**

These are the three properties sold within two kilometres of the property for sale in the last six months that the estate agent or agents representative considers to be most comparable to the property for sale.

| Address of comparable property          | Price      | Date of sale |
|-----------------------------------------|------------|--------------|
| 6 TESLA GRA, CLYDE NORTH, VIC 3978      | *\$884,000 | 26/06/2025   |
| 7 DIESEL DR, CLYDE NORTH, VIC 3978      | \$875,500  | 12/06/2025   |
| 63 SHEARJOY LOOP, CLYDE NORTH, VIC 3978 | \$876,500  | 16/05/2025   |

This Statement of Information was prepared on: 18