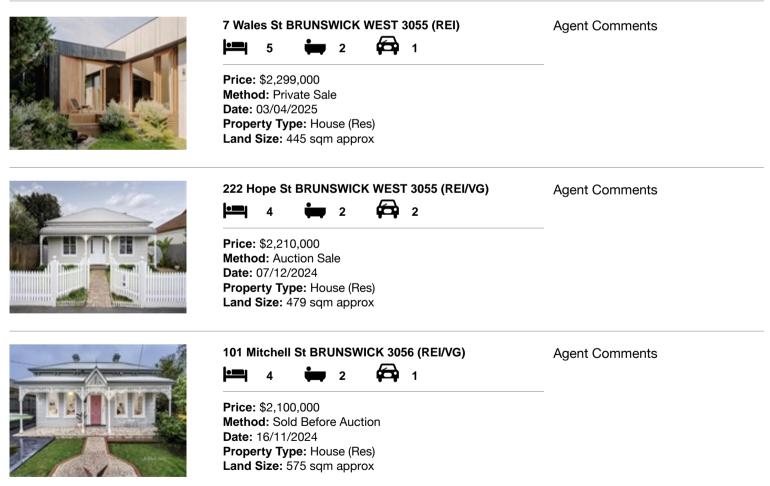

| Ad | dress of comparable property    | Price       | Date of sale |
|----|---------------------------------|-------------|--------------|
| 1  | 7 Wales St BRUNSWICK WEST 3055  | \$2,299,000 | 03/04/2025   |
| 2  | 222 Hope St BRUNSWICK WEST 3055 | \$2,210,000 | 07/12/2024   |
| 3  | 101 Mitchell St BRUNSWICK 3056  | \$2,100,000 | 16/11/2024   |