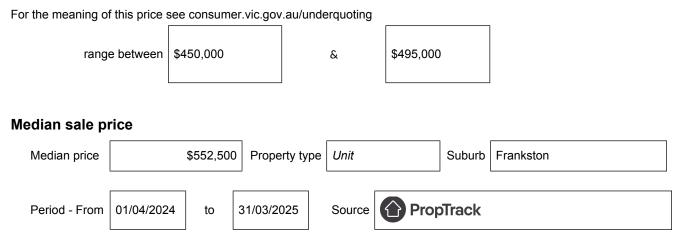

## Statement of Information Single residential property located in the Melbourne metropolitan area

Section 47AF of the Estate Agents Act 1980

## Property offered for sale

Address Including suburb and postcode

21/392-394 Nepean Highway, Frankston, Vic 3199

## Indicative selling price



## Comparable property sales (\*Delete A or B below as applicable)

A\* These are the three properties sold within two kilometres of the property for sale in the last six months that the estate agent or agent's representative considers to be most comparable to the property for sale.

| Address of comparable property                 | Price     | Date of sale |
|------------------------------------------------|-----------|--------------|
| 29/392-394 Nepean Highway, Frankston, VIC 3199 | \$442,000 | 19/03/2025   |
| 4/392 Nepean Highway, Frankston, VIC 3199      | \$552,000 | 24/02/2025   |

OR

**B**\* The estate agent or agent's representative reasonably believes that fewer than three comparable properties were sold within within two kilometres of the property for sale in the last six m