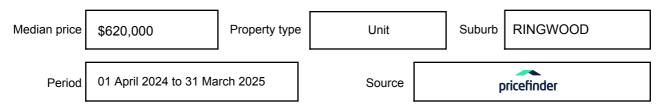

be expressed as a single price, or as a price range with the difference between the upper and lower amounts not more than 10% of the lower amount.

This Statement of Information must be provided to a prospective buyer within two business days of a request and displayed at any open for inspection for the property for sale.

It is recommended that the address of the property being offered for sale be checked at

services.land.vic.gov.au/landchannel/content/addressSearch before being entered in this Statement of Information.

## Property offered for sale

Address Including suburb and postcode

20A GLEN CAIRN AVENUE, RINGWOOD, VIC 3134

## Indicative selling price

For the meaning of this price see consumer.vic.gov.au/underquoting

Price Range:

\$890,000 to \$979,000

#### Median sale price



#### **Comparable property sales**

These are the three properties sold within two kilometres of the property for sale in the last six months that the estate agent or agents representative considers to be most comparable to the property for sale.

| Address of comparable property             | Price      | Date of sale |
|--------------------------------------------|------------|--------------|
| 4/320 MAROONDAH HWY, RINGWOOD, VIC 3134    | \$860,000  | 01/02/2025   |
| 5B DAVID ST, RINGWOOD, VIC 3134            | *\$950,000 | 06/05/2025   |
| 3/138 MULLUM MULLUM RD, RINGWOOD, VIC 3134 | *\$902,000 | 01/03/2025   |

This Statement of Information was prepared on: 27,