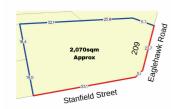

# 209 EAGLEHAWK ROAD, LONG GULLY, 🕮 - 🕒 -

**Indicative Selling Price** 

For the meaning of this price see consumer.vic.au/underquoting

**Price Range:** 

\$500,000 to \$550,000

### Property offered for sale

Address Including suburb and postcode

209 EAGLEHAWK ROAD, LONG GULLY, VIC 3550