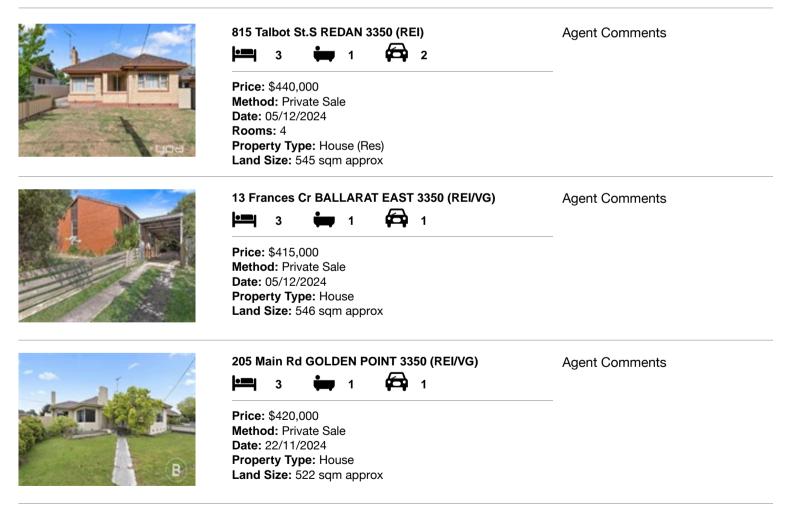

| Ad | dress of comparable property     | Price     | Date of sale |
|----|----------------------------------|-----------|--------------|
| 1  | 815 Talbot St.S REDAN 3350       | \$440,000 | 05/12/2024   |
| 2  | 13 Frances Cr BALLARAT EAST 3350 | \$415,000 | 05/12/2024   |
| 3  | 205 Main Rd GOLDEN POINT 3350    | \$420,000 | 22/11/2024   |