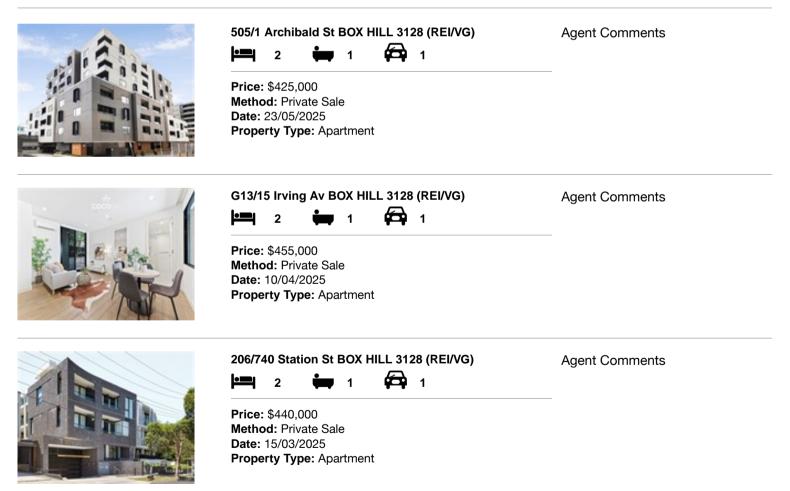

| Add | dress of comparable property     | Price     | Date of sale |
|-----|----------------------------------|-----------|--------------|
| 1   | 505/1 Archibald St BOX HILL 3128 | \$425,000 | 23/05/2025   |
| 2   | G13/15 Irving Av BOX HILL 3128   | \$455,000 | 10/04/2025   |
| 3   | 206/740 Station St BOX HILL 3128 | \$440,000 | 15/03/2025   |

# **Comparable Properties**