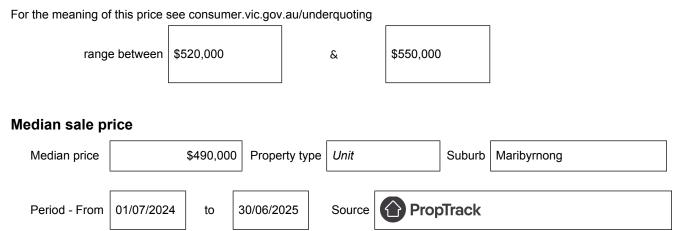

## Statement of Information Single residential property located in the Melbourne metropolitan area

Section 47AF of the Estate Agents Act 1980

## Property offered for sale

Address Including suburb and postcode

205/30 La Scala Avenue, Maribyrnong, Vic 3032

## Indicative selling price



## Comparable property sales (\*Delete A or B below as applicable)

A\* These are the three properties sold within two kilometres of the property for sale in the last six months that the estate agent or agent's representative considers to be most comparable to the property for sale.

| Address of comparable property                | Price     | Date of sale |
|-----------------------------------------------|-----------|--------------|
| 204/4 La Scala Ave, Maribyrnong, VIC 3032     | \$530,000 | 17/02/2025   |
| 303/80 La Scala Avenue, Maribyrnong, VIC 3032 | \$534,000 | 24/04/2025   |
| 308/82 La Scala Avenue, Maribyrnong, VIC 3032 | \$545,000 | 02/05/2025   |

OR

**B**<sup>\*</sup> The estate agent or agent's representative reasonably believes that fewer than three comparable properti