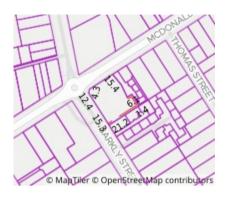

#### Property offered for sale

Address Including suburb and postcode

204/71 Barkly Street, Mordialloc Vic 3195

### 204/71 Barkly Street, Mordialloc Vic 3195

**Property Type:** Apartment Agent Comments

Indicative Selling Price \$620,000 - \$660,000 Median Unit Price 07/03/2024 - 06/03/2025: \$780,000