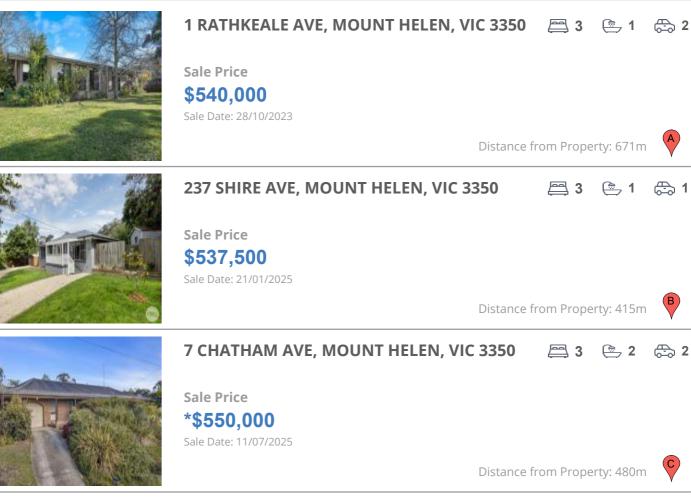

#### **Comparable property sales**

These are the three properties sold within five kilometres of the property for sale in the last 18 months that the estate agent or agents representative considers to be most comparable to the property for sale.

| Address of comparable property         | Price      | Date of sale |
|----------------------------------------|------------|--------------|
| 1 RATHKEALE AVE, MOUNT HELEN, VIC 3350 | \$540,000  | 28/10/2023   |
| 237 SHIRE AVE, MOUNT HELEN, VIC 3350   | \$537,500  | 21/01/2025   |
| 7 CHATHAM AVE, MOUNT HELEN, VIC 3350   | *\$550,000 | 11/07/2025   |