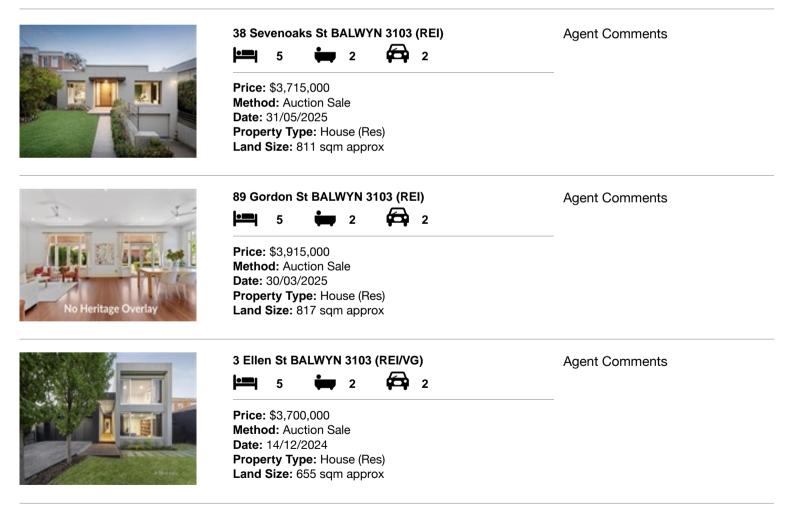

| Add | dress of comparable property | Price       | Date of sale |
|-----|------------------------------|-------------|--------------|
| 1   | 38 Sevenoaks St BALWYN 3103  | \$3,715,000 | 31/05/2025   |
| 2   | 89 Gordon St BALWYN 3103     | \$3,915,000 | 30/03/2025   |
| 3   | 3 Ellen St BALWYN 3103       | \$3,700,000 | 14/12/2024   |