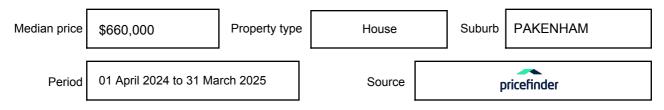

### **MEDIAN SALE PRICE**

## PAKENHAM, VIC, 3810

Suburb Median Sale Price (House)

\$660,000

01 April 2024 to 31 March 2025

Provided by: pricefinder