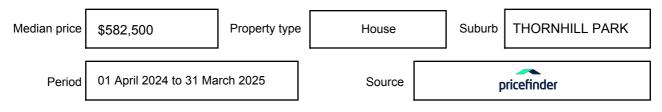

essed as a single price, or as a price range with the difference between the upper and lower amounts not more than 10% of the lower amount.

This Statement of Information must be provided to a prospective buyer within two business days of a request and displayed at any open for inspection for the property for sale.

It is recommended that the address of the property being offered for sale be checked at

services.land.vic.gov.au/landchannel/content/addressSearch before being entered in this Statement of Information.

#### Property offered for sale

Address Including suburb and postcode

20 INVERNESS PLACE, THORNHILL PARK, VIC 3335

#### Indicative selling price

For the meaning of this price see consumer.vic.gov.au/underquoting

Price Range:

\$700,000 to \$750,000

#### Median sale price



#### **Comparable property sales**

These are the three properties sold within two kilometres of the property for sale in the last six months that the estate agent or agents representative considers to be most comparable to the property for sale.

| Address of comparable property          | Price      | Date of sale |
|-----------------------------------------|------------|--------------|
| 31 LYNWOOD DR, THORNHILL PARK, VIC 3335 | \$702,500  | 10/10/2024   |
| 11 BARCLAY ST, THORNHILL PARK, VIC 3335 | *\$750,000 | 04/03/2025   |
| 56 MAYA AVE, THORNHILL PARK, VIC 3335   | \$735,000  | 08/03/2024   |

This Statement of Information was prepared on: 29/

29/04/2025